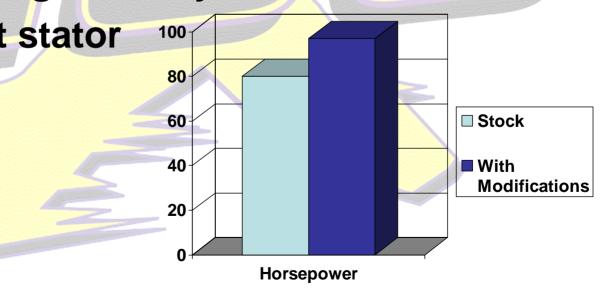

## **Engine Modifications**

- Converted to 1 semi-direct fuel injector and 1 throttle body injector per cylinder
- Fuel economy of 7.7 mpg on E85
- Engine management system
- High output stator