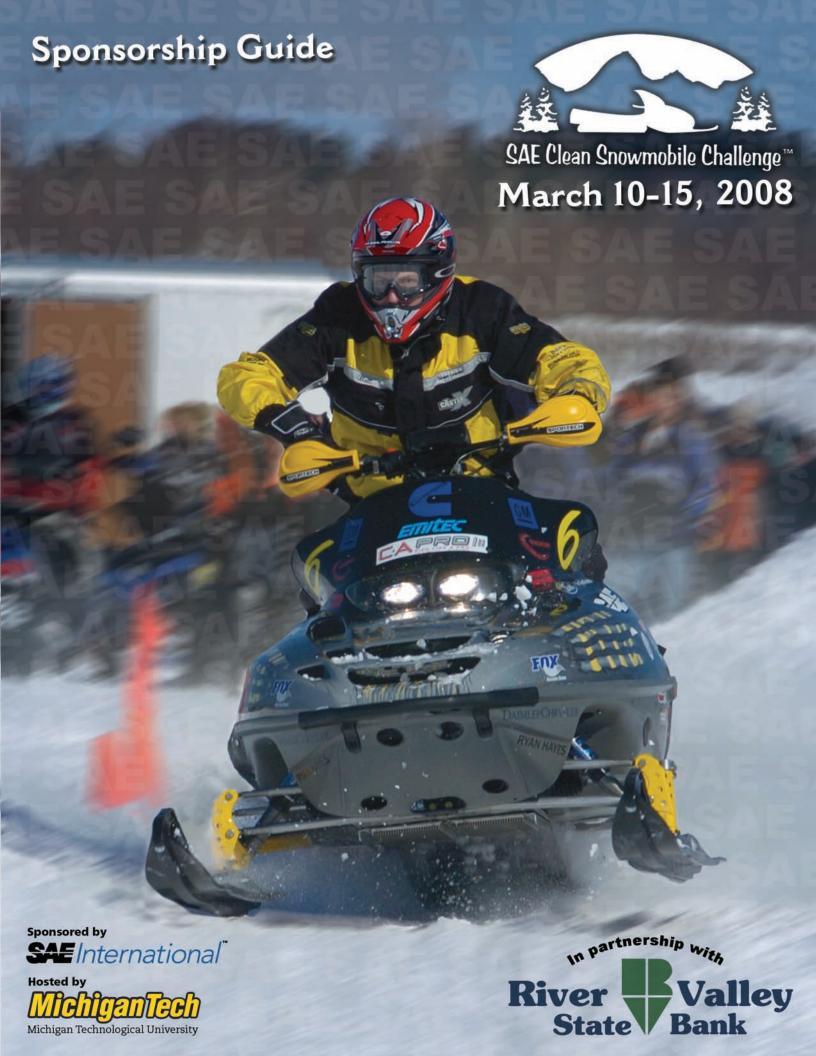

## 2008 Sponsorship Guidelines

The SAE Clean Snowmobile Challenge (SAE CSC) is a competition among US and international universities to develop a prototype snowmobile that meets the 2012 standards for exhaust emissions and noise output. These demanding requirements make this a unique competition in the development of engines, exhaust systems, and noise-treatment technologies.

More than 150 students are expected to participate in the 9th annual SAE Clean Snowmobile Challenge. Seventeen collegiate teams will test their engineering designs against one another during this exciting six-day event. Universities from Michigan, Idaho, Wisconsin, New York, Wyoming, Colorado, Ontario, Alberta, Quebec, and Maine are scheduled to compete.